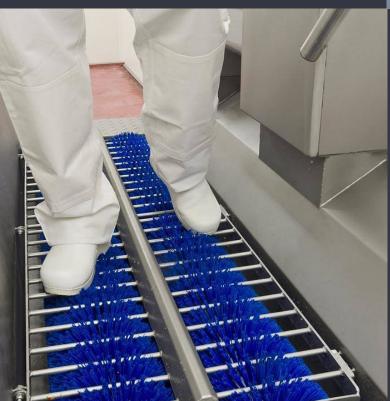

## HACCP International Certified Products.

Our products can be used in any food handling environment where food safety control is paramount. Brushes are HACCP/IFS suitable and therefore safe for contact with foodstuffs.

## PERFECT FOR FOOD HANDLING ENVIRONMENTS

Complete units for a hygienic work process. The range enables us to offer you a solution for every challenge. Our products are made in Denmark and used throughout the food processing industry worldwide.