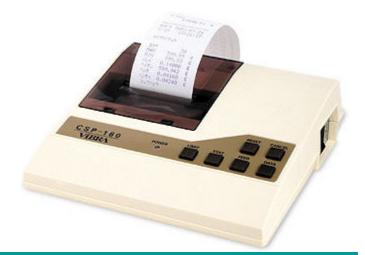

# **CSP-160**

## MICRO PRINTER

# Features of CSP-160 Compact & Easy Operation Micro Printer

- **Contents of Output**
- Number of data
- Average
- Maximum
- Minimum
- Standard Deviation
- Failure ratio
- Range
- Total

## **General Specifications**

| Character construction | 5 × 7 dot matrix                  |
|------------------------|-----------------------------------|
| Printing digits        | 16 digits maximum                 |
| Printing speed         | Approx. 1 line/sec.               |
| Character sizes        | 1.8mm(W) × 2.5mm(H)               |
| Dimensions             | 155mm(W) × 145mm(D) × 48mm(H)     |
| Operation temp         | 0°C to 40°C, 80%R.H. or less      |
| Power source           | AC adaptor (not included)         |
| Ink ribbon             | Cartridge ERC-05                  |
| Recording paper        | 45mm(W) × 30m diameter roll paper |