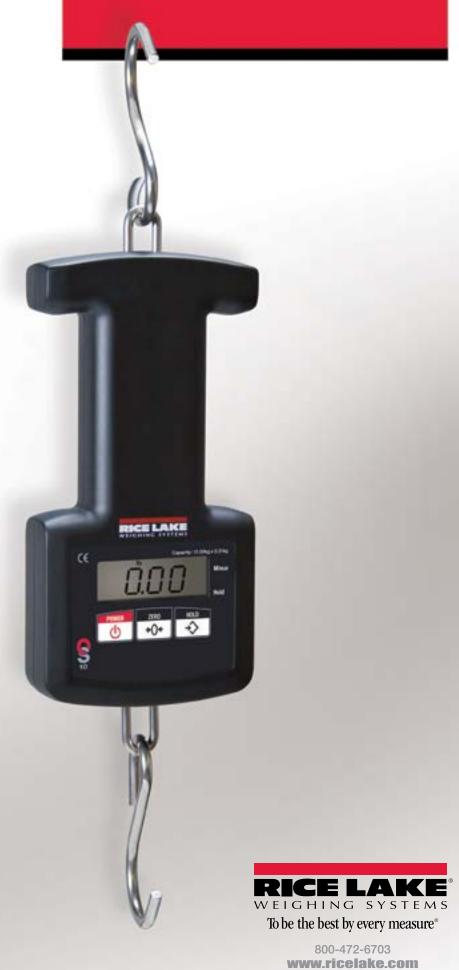

## The OS On-Site Hanging Scale The handiest scale to have at any site.

Suspend the OS scale by the sturdy steel top S-hook or hold it comfortably in your hand for weighing. This easy-to-transport scale is powered by two AA batteries—the adjustable auto-off feature assures long battery life. Carrying case and steel top S-hook are included.

## **Standard Features**

- Hold function
- Units of measure kg/lb/lb-oz
- LCD display
- · Adjustable automatic shutoff
- · Ergonomically designed housing for ease of holding in your hand
- Battery operated, (2) AA batteries included
- · Carrying case and top S-hook included