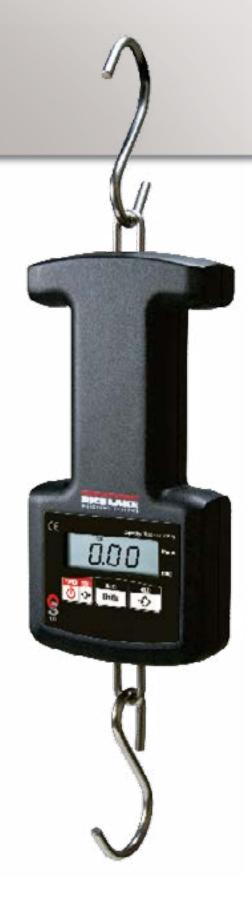

## The OS On-Site Hanging Scale The handiest scale to have at any site.

Suspend the OS scale by the sturdy steel top S-hook or hold it comfortably in your hand for weighing. This easy-to-transport scale is powered by two AA batteries—the adjustable auto-off feature assures long battery life. Carrying case and steel top S-hook are included.

## **Standard Features**

- Hold function
- Units of measure kg/lb/lb-oz
- LCD display
- · Adjustable automatic shutoff
- · Ergonomically designed housing for ease of holding in your hand
- Battery operated, (2) AA batteries included
- · Carrying case and top S-hook included

## **Specifications**

**Keyboard:** 3 key membrane panel for POWER/ZERO, UNITS, HOLD

**Dimensions:** Overall height with top S-hook

10.43 in x 2.54 in x 1.26 in (265 mm x 90 mm x 32 mm)

Overall height without top S-hook